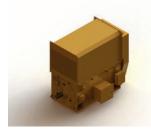

### Squirrel-cage rotor, air-air cooled

- Performance range up to 15.000 kW
- · Speed up to 3.600 r/min
- Voltage up to 15.000 V
- IEC size 450 1.400

HKR high voltage motor

### Squirrel-cage rotor, tube-cooled

- Performance range up to 10.000 kW
- · Speed up to 3.600 r/min
- Voltage up to 15.000 V
- IEC size 450 1.320

MKH low voltage motor