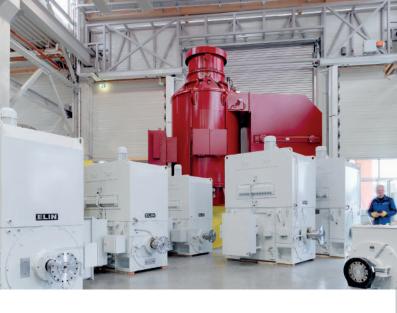

#### **ELIN Motoren products**

Our low and high voltage asynchronous motors drive various pumps and compressors for transport, conveying and conversion system processes in the oil and gas industry. Adapted to their operational purpose as well as to location conditions, the particular cooling methods are defined. We also cover explosion protection types Exeb, Exec, Exd, and Exp to ensure safety and reliability of our machines.

#### Squirrel-cage rotor, watercooled

- Performance range up to 2.000 kW
- · Speed up to 3.000 r/min
- Voltage up to 1.000 V
- IEC size 200 500

We offer numerous motors and generators for the oil and gas sector and are experts in tailor-made solutions.