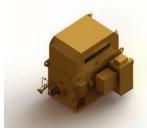

#### HKM high voltage motor

### Squirrel-cage rotor, airwater cooled

- Performance range up to 35,000 kW
- · Speed up to 3.600 r/min
- · Voltage up to 15.000 V
- IEC size 355 1.400

HKL high voltage motor