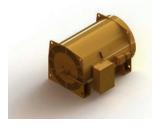

#### HKM high voltage motor

### Squirrel-cage rotor, airwater cooled

- Performance range up to 35,000 kW
- · Speed up to 3.600 r/min
- · Voltage up to 15.000 V
- IEC size 355 1.400

HKL high voltage motor